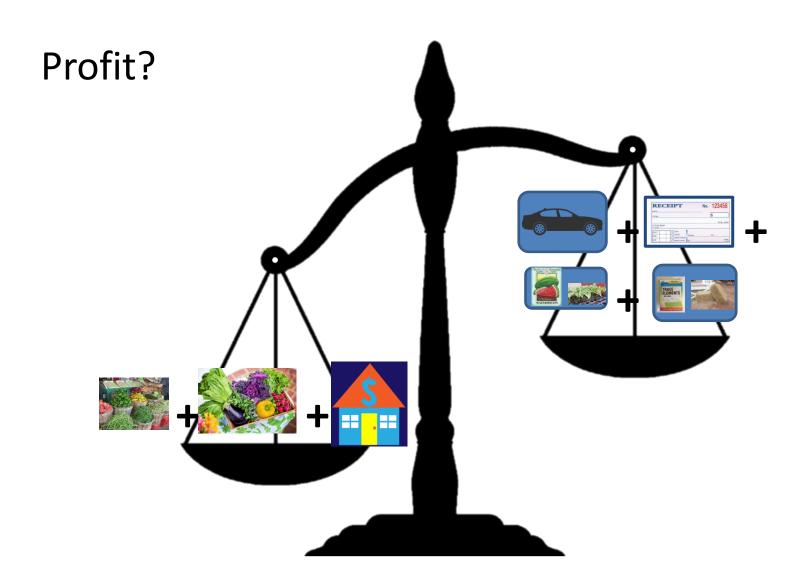

|               |

### Taxes: Profit or Loss

Gross Income?



Expenses?



#### Net Income?









## Taxes: 1040

|                                  |                                                                                                | -                                                                                               |     |           |  |  |
|----------------------------------|------------------------------------------------------------------------------------------------|-------------------------------------------------------------------------------------------------|-----|-----------|--|--|
| Income                           | 7                                                                                              | Wages, salaries, tips, etc. Attach Form(s) W-2                                                  | 7   |           |  |  |
|