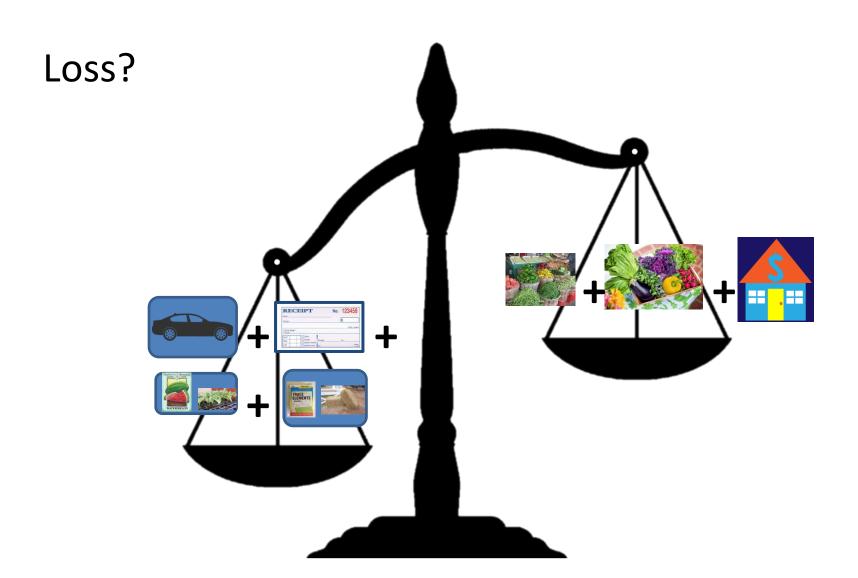

|               |

### Taxes: Profit or Loss

Gross Income?



Expenses?



#### Net Income?









## Taxes: 1040

|                                  |                                                                                                | -                                                                                               |     |           |  |  |
|----------------------------------|------------------------------------------------------------------------------------------------|-------------------------------------------------------------------------------------------------|-----|-----------|--|--|
| Income                           | 7                                                                                              | Wages, salaries, tips, etc. Attach Form(s) W-2                                                  | 7   |           |  |  |
|